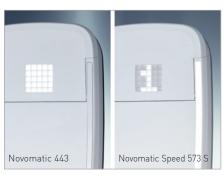

#### MENU-GUIDED PROGRAMMING

Programming is convenient and easy with three keys and a clear display. And the logical menu guide ensures that no settings are overlooked in the process. All the parameters are saved, even in case of a power cut. The operating state is always recognisable through the matrix display. Clear error coding allows for quick and safe troubleshooting if required.