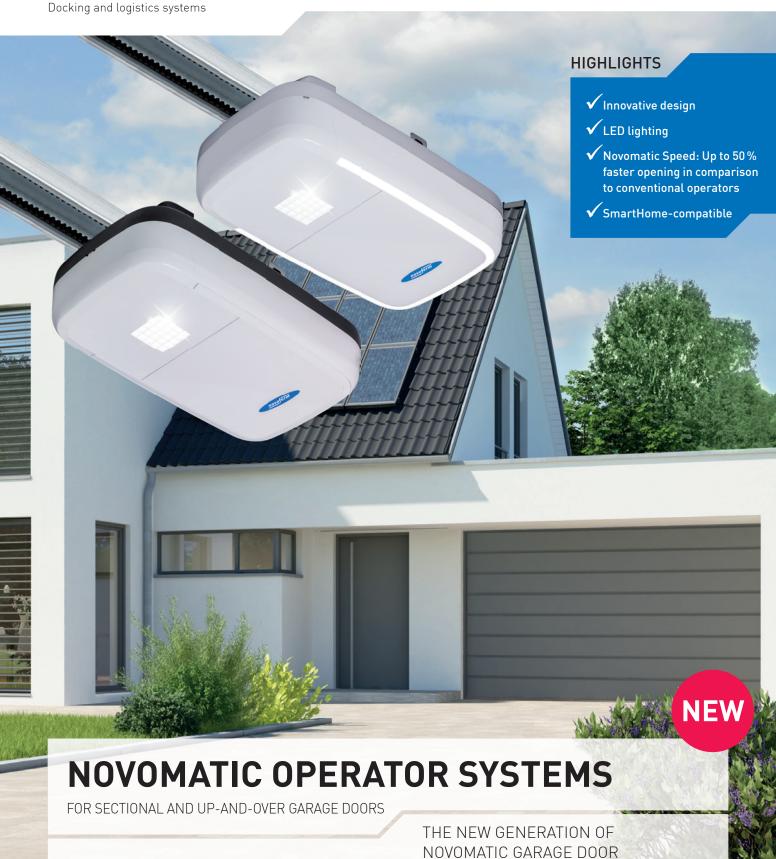

# **NOVOMATIC CEILING-MOUNTED OPERATORS**

FOR SECTIONAL AND UP-AND-OVER GARAGE DOORS

The new Novomatic 443 and Novomatic Speed 573 S garage door operators update the Novomatic range of products. They impress with bright and energy-saving LED lighting, more smart connection options and innovative design.

The new Novomatic operators are suitable for sectional and up-and-over garage doors made by Novoferm, but can also be used for retrofitting on doors made by other manufacturers. Installed under the ceiling to save space, these operators look good in any garage with their modern casing. Very important: naturally, the operators are smart homecompatible – a convenience factor that cannot be absent from any modern home!

## **HIGHLIGHTS**

- Modern casing with continuous LED lighting concept for energy-saving and bright illumination
- Novomatic Speed 573 S quick-action function (up to 50 % faster door opening)
- ✓ Low power consumption in standby mode (0.5 Watt)
- Automatic closing after a set time can be programmed (opto sensor required)
- ✓ Easy to operate with user-friendly menu