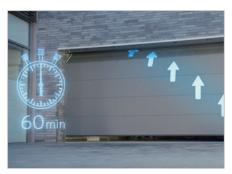

# **VENTILATION SETTING**

Regular ventilation improves air circulation in the garage and prevents mould growth. Pressing the second button on the hand-held transmitter or the Homematic IP app enables you to move the door to the ventilation position from any position, i.e. it opens by a few centimetres (can be set by a specialist dealer). If it is not closed by actuating the respective transmitter, it closes automatically after 60 minutes.