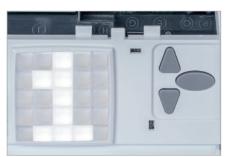

#### MENU-GUIDED PROGRAMMING

Programming is convenient and easy with three keys and a clear display. And the logical menu guide ensures that no settings are overlooked in the process. All the parameters are saved, even in case of a power cut. The operating state is always recognisable through the matrix display. Clear error coding allows for quick and safe troubleshooting if required.