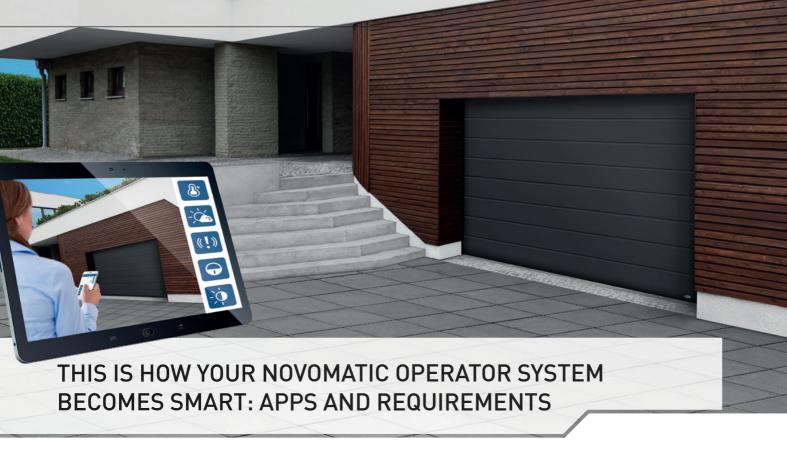

Various videos about the Novomatic garage door operators are available on the Novoferm YouTube channel www.youtube.com/NovofermVideos

If you don't just want to use the hand-held transmitter to control your door, you can now also operate it via an app or voice control. Five apps for Apple and Android devices are available free of charge from the App Store and Google Play: Amazon Alexa, Google Home, Homematic IP, TYDOM and mediola®. Please note the hardware requirements and that when using an app or when the garage sectional door is not visible, the automatic door system must be secured with a light barrier in addition to the standard power limiter.

#### INNOVATIVE AND SMART

Advanced technology belongs in a modern home. The Novomatic and Novomatic Speed garage door operators combine cutting-edge technology with the highest level of energy efficiency and impress with their new design, energy-saving LED technology, faster speed (Novomatic Speed) and additional setting options. In conjunction with a sectional garage door (including opto sensor), the new operators can be controlled via your smart phone or by voice control. Use one of these apps for this: Amazon Alexa, Google Home, Homematic IP, TYDOM or mediola®.

#### **CONTROL VIA APP**

The apps for iOS and Android can be used to control Novoferm garage doors on one or more devices (smart phones, tablets or voice assistants). Setup and operation are intuitive.