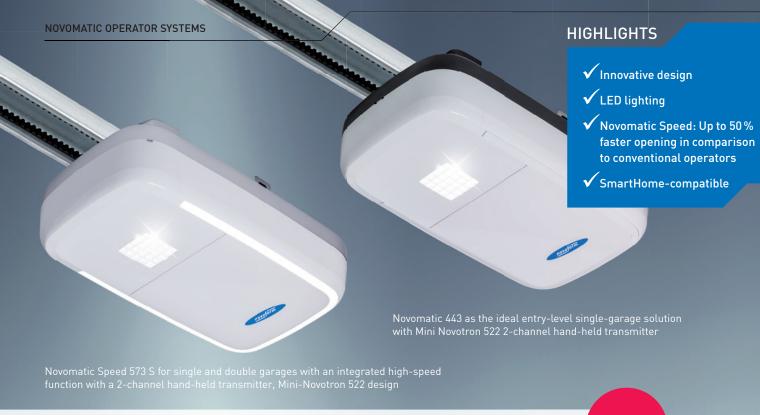

# THE KEY DATA AT A GLANCE

Operator type

Push and pull
Running speed
Maximum door surface
Actuation/ day (open/ closed)
Standby consumption
Integrated LED lighting
App operation

Novomatic Type 443 600 N 18 cm/s 10 m<sup>2</sup> 10 0.5 W 5 W Yes Novomatic Speed Type 573 S 800 N 24 cm/s 18 m<sup>2</sup> 10 0.5 W 7 W Yes

# INTEGRATED HIGH-SPEED FUNCTION

High-quality technology and a pull force of 800 N make the Novomatic Speed 573 S a superior and state-of-the-art operator system. Well-engineered technical features, such as door opening being up to 50 % faster thanks to the integrated high-speed function, provide the ultimate convenience compared to standard operators.

#### REMOTE CONTROL INCLUDED IN DELIVERY SCOPE

The delivery scope of the Novomatic 443 includes the 2-channel Mini-Novotron 522 hand-held transmitter and the Novomatic Speed 573 S the Mini-Novotron 522 Design. Further accessories are available on www.novoferm.com