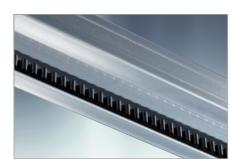

#### **TRACK**

The track deflectors are mounted on ball bearings and are just as maintenance-free as the standard toothed belts. This ensures a long service life and an extremely quiet door operation.