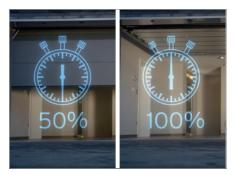

# INTEGRATED HIGH-SPEED FUNCTION

High-quality technology and a pull force of 800 N make the Novomatic Speed 573 S a superior and state-of-the-art operator system. Well-engineered technical features, such as door opening being up to 50 % faster thanks to the integrated high-speed function, provide the ultimate convenience compared to standard operators.

## **HIGHLIGHTS**

- Modern casing with continuous LED lighting concept for energy-saving and bright illumination
- Novomatic Speed 573 S quick-action function (up to 50 % faster door opening)
- ✓ Low power consumption in standby mode (0.5 Watt)
- Automatic closing after a set time can be programmed (opto sensor required)
- ✓ Easy to operate with user-friendly menu