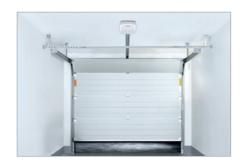

# **NOVOMATIC CEILING-MOUNTED OPERATORS**

FOR SECTIONAL AND UP-AND-OVER GARAGE DOORS

The new Novomatic 443 and Novomatic Speed 573 S garage door operators update the Novomatic range of products. They impress with bright and energy-saving LED lighting, more smart connection options and innovative design.

The new Novomatic operators are suitable for sectional and up-and-over garage doors made by Novoferm, but can also be used for retrofitting on doors made by other manufacturers. Installed under the ceiling to save space, these operators look good in any garage with their modern casing. Very important: naturally, the operators are smart homecompatible – a convenience factor that cannot be absent from any modern home!

#### **CEILING INSTALLATION**

Novomatic operators are installed below the ceiling to save space and are perfectly matched to all Novoferm garage door types, but also suitable for retrofitting to other makes of garage door.