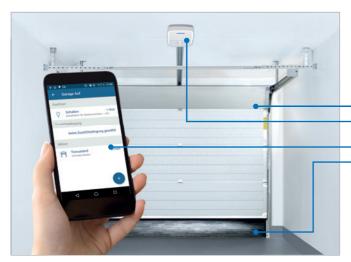

#### **CEILING INSTALLATION**

Novomatic operators are installed below the ceiling to save space and are perfectly matched to all Novoferm garage door types, but also suitable for retrofitting to other makes of garage door.

#### **CONTROL VIA APP**

The apps for iOS and Android can be used to control Novoferm garage doors on one or more devices (smart phones, tablets or voice assistants). Setup and operation are intuitive.

# Garage door control functions:

- Opening and closing your garage door
- Door status query (open/ closed)
- Ventilation setting (only with Homematic IP)