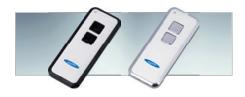

#### REMOTE CONTROL INCLUDED IN DELIVERY SCOPE

The delivery scope of the Novomatic 443 includes the 2-channel Mini-Novotron 522 hand-held transmitter and the Novomatic Speed 573 S the Mini-Novotron 522 Design. Further accessories are available on www.novoferm.com

# SELF-LEARNING POWER LIMITATION AND TAMPER-PROOF PROTECTION

The operator system monitors all door movements to ensure detection of any defect in the mechanism. The extremely sensitive automatic cut-off function with dual-processor safety technology detects obstacles immediately and stops the door. There are also tamper-proof hand-held transmitters with rolling codes, incorporating up to 128 bit encryption. This ensures maximum safety.